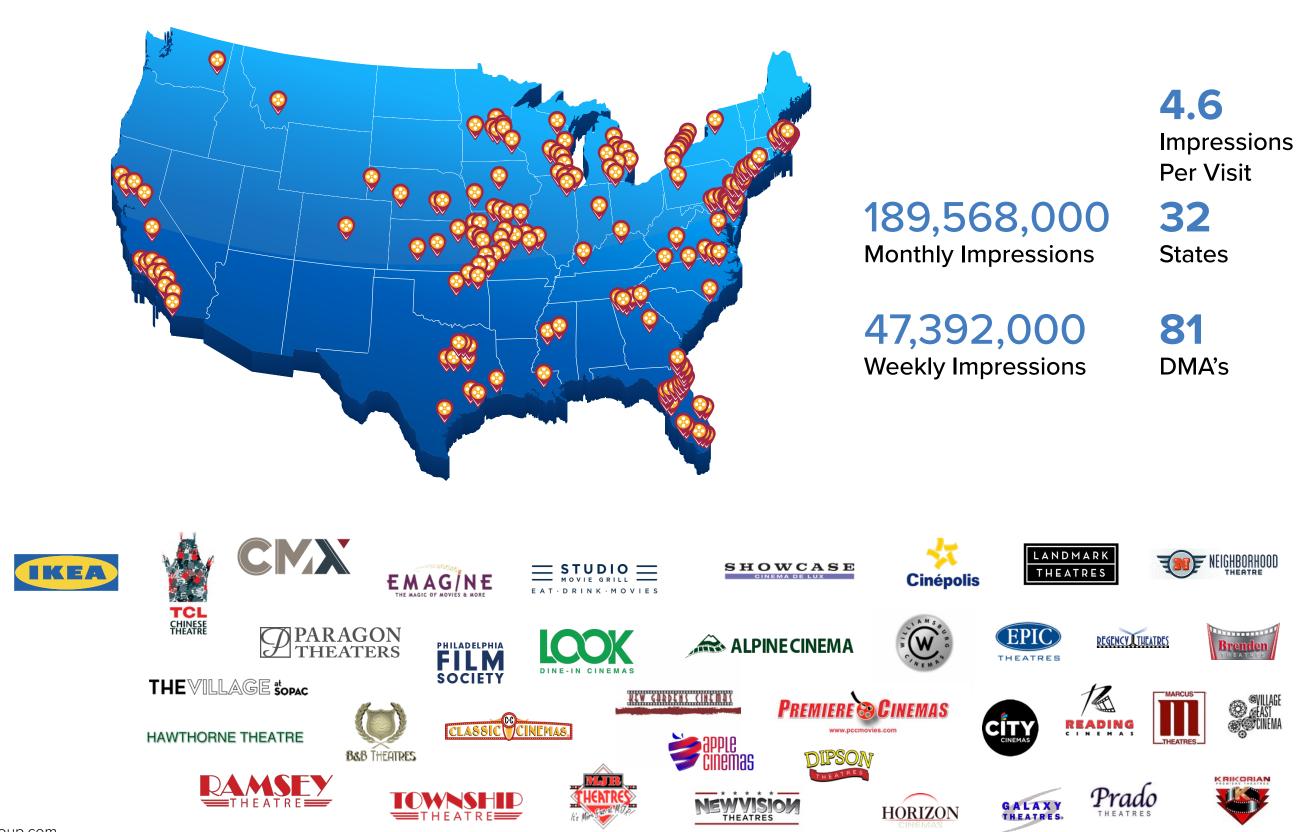

**CEN Media Group** brings advertisers a unique opportunity to create differentiated brand experiences for consumers in a captive environment. Our digital signage is positioned in the ideal locations throughout each lobby that targets the traffic flow patterns of each location. On top of prime positioning, some of our signage offers unique capabilities such as Bluetooth/Wifi tracking, touch, and gesture-enabled experiences, and photo booth branding opportunities.