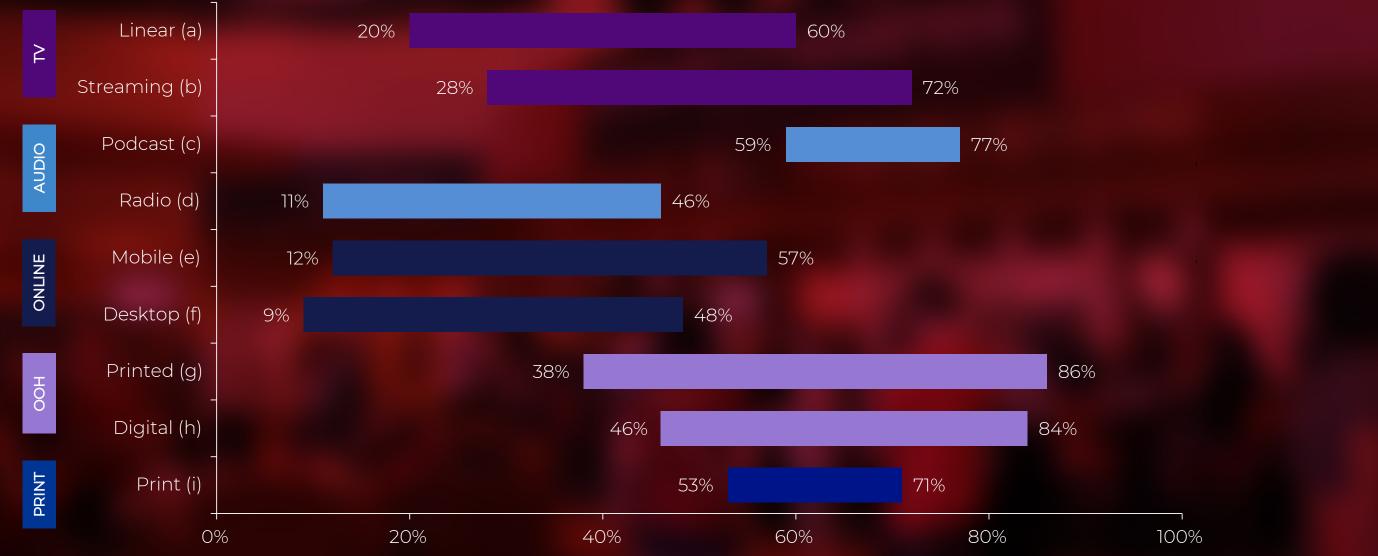

## **Ad Viewability**

**Cinema: 100%** Linear: 71% CTV: 60%

Advertising recall defined as advertising effectiveness in which respondents were exposed to an advertisement and then at a later point in time, respondents were asked if they remembered the advertisement on an aided or unaided basis.